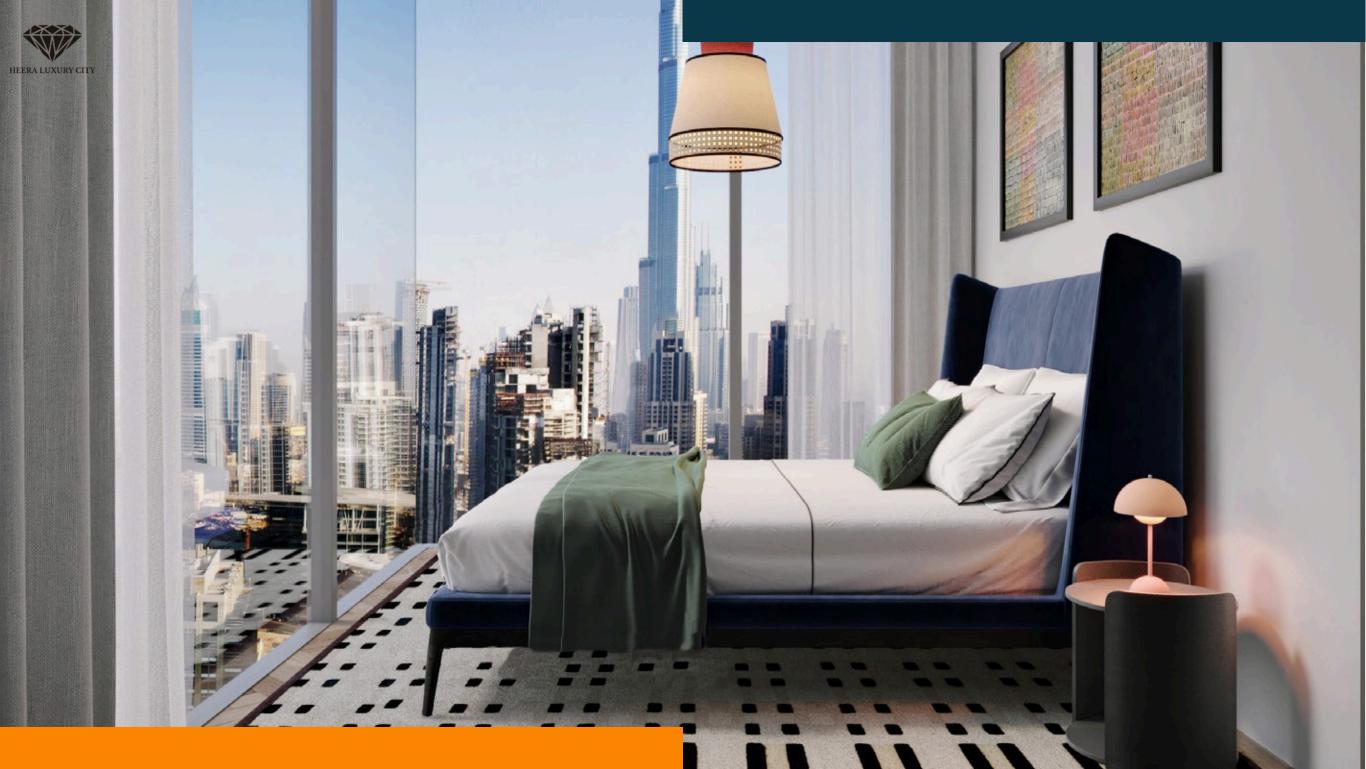

Tailored residential options to suit every lifestyle.

| UNITS       | AREA RANGE                |
|-------------|---------------------------|
| Studio      | 410 - 436 ft²             |
| One Bedroom | 644 - 823 ft <sup>2</sup> |
| Two Bedroom | 931 - 1,061 ft²           |

#### TOWER / UNITS

- ♥ Total floors: 10♥ Unit breakdown
  - Studio: 222One Bed: 491
  - Two Bed: 136
- Q Layouts available per unit
  - Studio: 3 unit types
  - One Bed: 8 unit types
  - Two Bed: 5 unit types
- Available views:
  - Skyline view
  - Canal view
  - Partial Burj Khalifa view
  - Burj Khalifa view
- Q Height of ceiling Lobby area: 8-9m
- W Height of ceiling Units: 3m Height of
- windows Units: 3m Number of
- elevators: 8 Lobby area: Yes Drop off
- area: Yes Kitchen fittings/specs:
- 0
- Fridge/ Freezer
- Sink
- Gas or electrical oven: gas
- Space for dishwasher: provision for 2BD
- Space for Washing Machine/Dryer: provision for all units