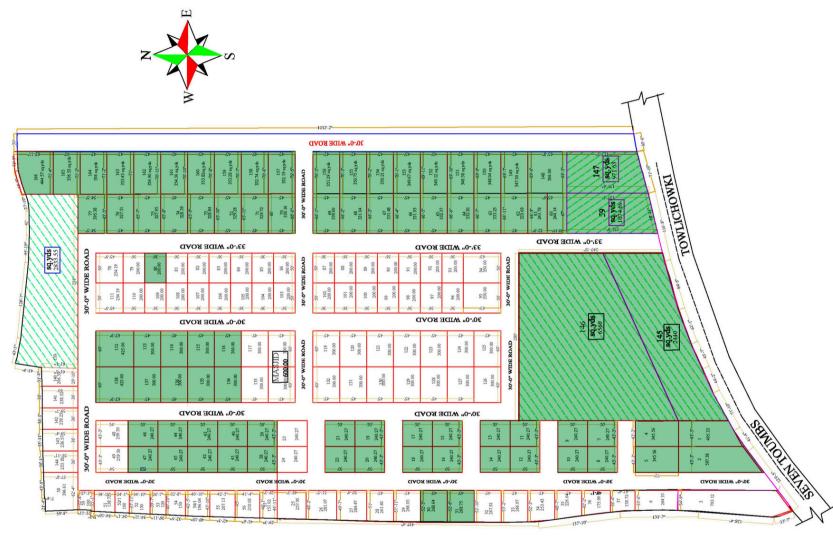

#### ARCHITECTURE

**KEY HIGHLIGHTS:** 

State-of-the-art City Center Mall

Modern 1, 2 & 3 BHK Apartments

5 Towers on 7 Acres

Designed for Over 200 Families

Prime Location in Shaikpet, Tolichowki

Diverse mix of high-rise towers, luxurious villas, and dedicated commercial and industrial zones.

#### TOWER / UNITS

- ♥ Total floors: 10♥ Unit breakdown
  - Studio: 222One Bed: 491
  - Two Bed: 136
- Q Layouts available per unit
  - Studio: 3 unit types
  - One Bed: 8 unit types
  - Two Bed: 5 unit types
- Available views:
  - Skyline view
  - Canal view
  - Partial Burj Khalifa view
  - Burj Khalifa view
- Q Height of ceiling Lobby area: 8-9m
- W Height of ceiling Units: 3m Height of
- windows Units: 3m Number of
- elevators: 8 Lobby area: Yes Drop off
- area: Yes Kitchen fittings/specs:
- 0
- Fridge/ Freezer
- Sink
- Gas or electrical oven: gas
- Space for dishwasher: provision for 2BD
- Space for Washing Machine/Dryer: provision for all units