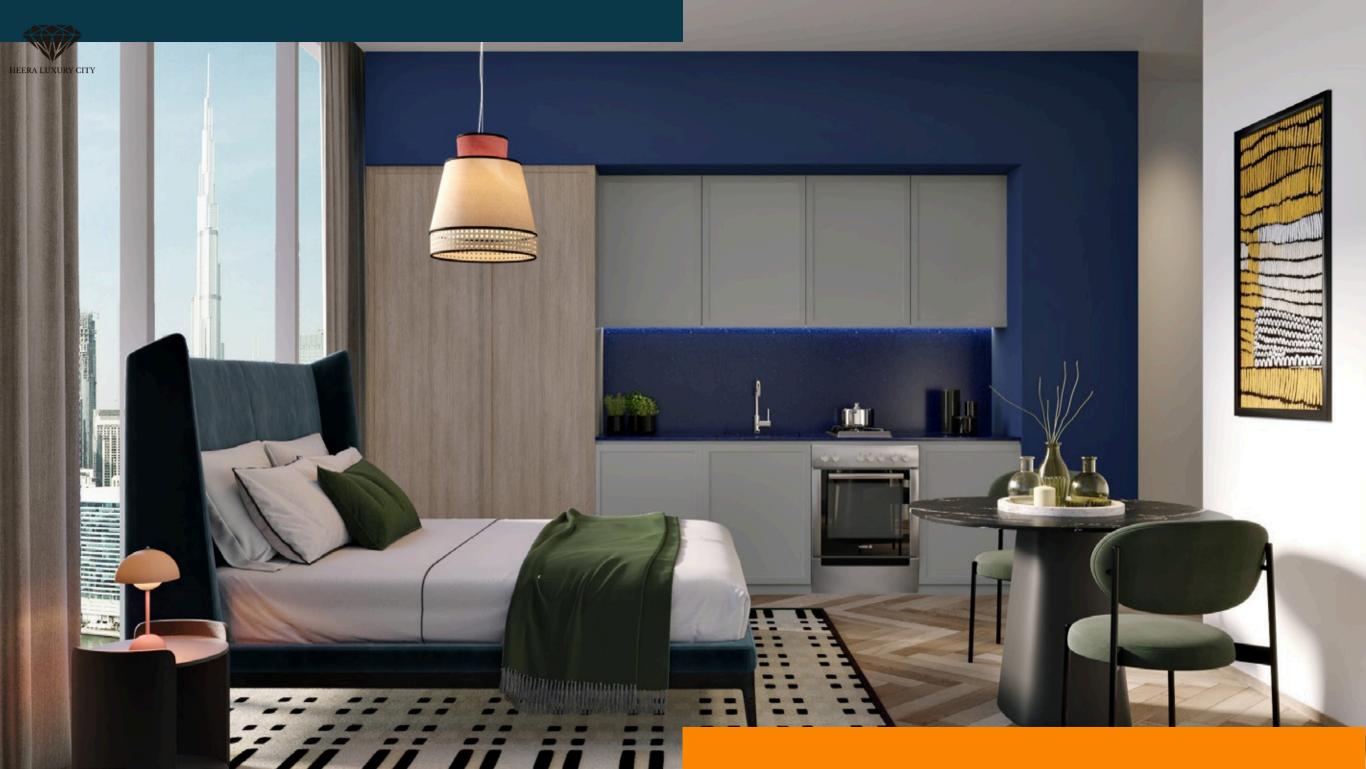

Tailored residential options to suit every lifestyle.

| UNITS       | AREA RANGE                |
|-------------|---------------------------|
| Studio      | 410 - 436 ft²             |
| One Bedroom | 644 - 823 ft <sup>2</sup> |
| Two Bedroom | 931 - 1,061 ft²           |

- ♥ Finishing materials
  - Kitchen: quartz countertops/laminate on kitchen shutters
  - Bathrooms
  - Finishings: porcelain tiles walls and floors / paint walls
  - Tub and/or shower: showers
- Parking space per unit: 1
- Number of parking floors: one basement, ground floor, podium one and podium two
- $\ensuremath{\wp}$  Charging hubs for electric vehicles in parking: Yes
- Q Access to 50th viewing deck: Yes
  - Accessible by elevator: Yes
  - Greenery (pots): Yes
- - 24-hour security and reception
  - Co-working space
  - Lounge area
- District Cooling: Yes