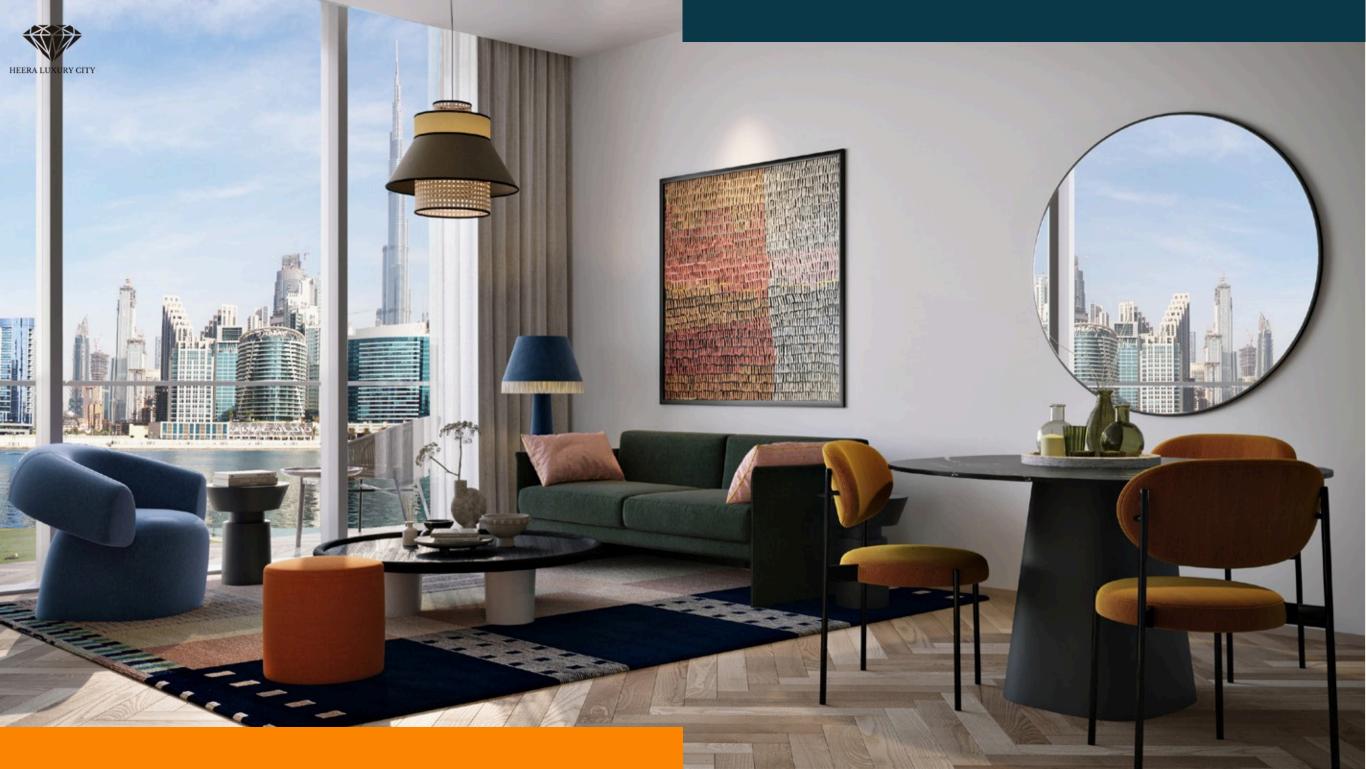

Tailored residential options to suit every lifestyle.

| UNITS       | AREA RANGE                |
|-------------|---------------------------|
| Studio      | 410 - 436 ft²             |
| One Bedroom | 644 - 823 ft <sup>2</sup> |
| Two Bedroom | 931 - 1,061 ft²           |

- ♥ Finishing materials
  - Kitchen: quartz countertops/laminate on kitchen shutters
  - Bathrooms
  - Finishings: porcelain tiles walls and floors / paint walls
  - Tub and/or shower: showers
- Parking space per unit: 1
- Number of parking floors: one basement, ground floor, podium one and podium two
- $\ensuremath{\wp}$  Charging hubs for electric vehicles in parking: Yes
- Q Access to 50th viewing deck: Yes
  - Accessible by elevator: Yes
  - Greenery (pots): Yes
- - 24-hour security and reception
  - Co-working space
  - Lounge area
- District Cooling: Yes