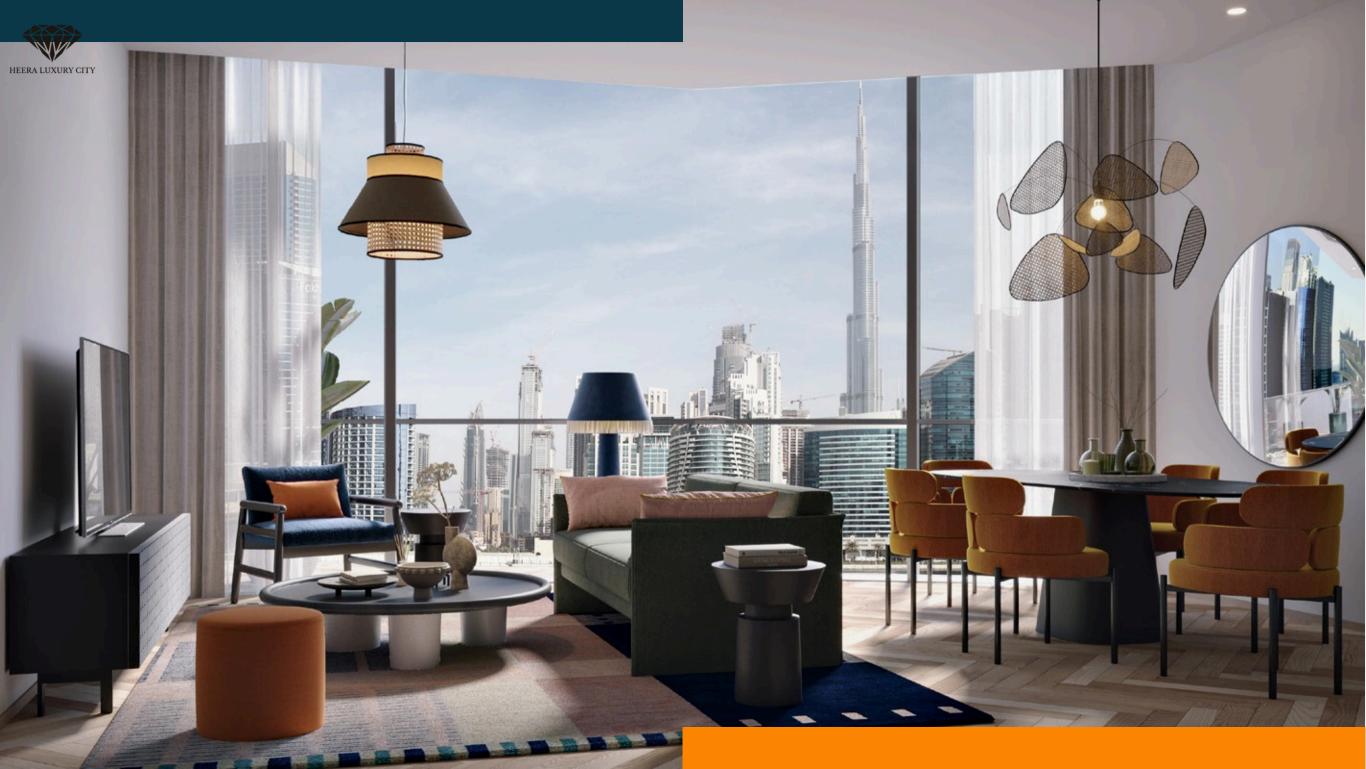

#### ARCHITECTURE

**KEY HIGHLIGHTS:** 

State-of-the-art City Center Mall

Modern 1, 2 & 3 BHK Apartments

5 Towers on 7 Acres

Designed for Over 200 Families

Prime Location in Shaikpet, Tolichowki

Diverse mix of high-rise towers, luxurious villas, and dedicated commercial and industrial zones.

Tailored residential options to suit every lifestyle.

| UNITS       | AREA RANGE                |
|-------------|---------------------------|
| Studio      | 410 - 436 ft²             |
| One Bedroom | 644 - 823 ft <sup>2</sup> |
| Two Bedroom | 931 - 1,061 ft²           |

#### TOWER / UNITS

- ♥ Total floors: 10♥ Unit breakdown
  - Studio: 222One Bed: 491
  - Two Bed: 136
- Q Layouts available per unit
  - Studio: 3 unit types
  - One Bed: 8 unit types
  - Two Bed: 5 unit types
- Available views:
  - Skyline view
  - Canal view
  - Partial Burj Khalifa view
  - Burj Khalifa view
- Q Height of ceiling Lobby area: 8-9m
- W Height of ceiling Units: 3m Height of
- windows Units: 3m Number of
- elevators: 8 Lobby area: Yes Drop off
- area: Yes Kitchen fittings/specs:
- 0
- Fridge/ Freezer
- Sink
- Gas or electrical oven: gas
- Space for dishwasher: provision for 2BD
- Space for Washing Machine/Dryer: provision for all units