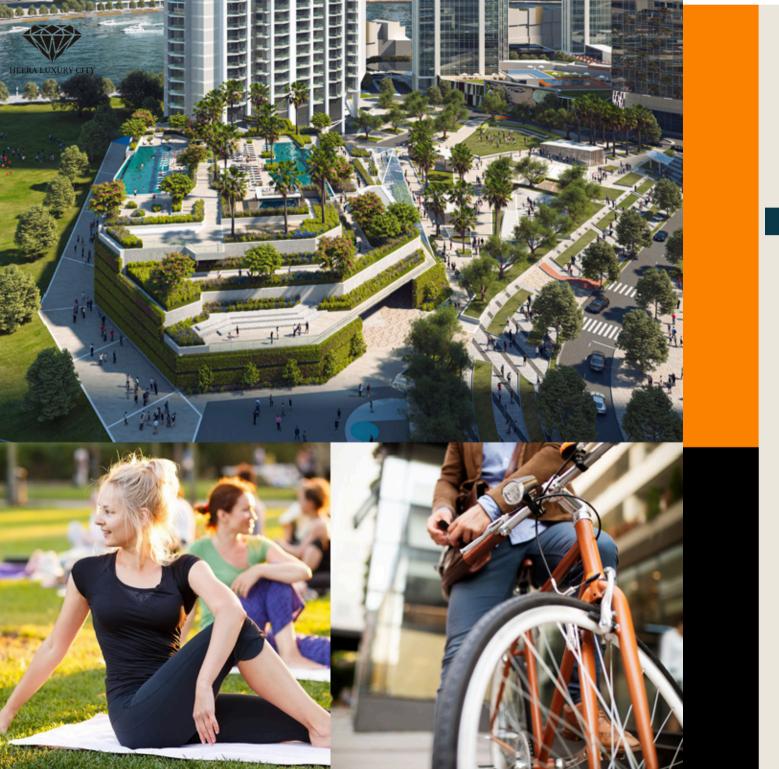

#### COMMUNITY RECREATION

- 3 Leisure lawn areas
- 3 on 3 basketball court half court
- 3 Tier podium seating with greenery
- ∇ Tennis court (1)
- Padel courts (2)
- Kids play area
- Skate park
- Running/walking track
- $_{\rm \emph{Q}}$  A dry fountain splash pad