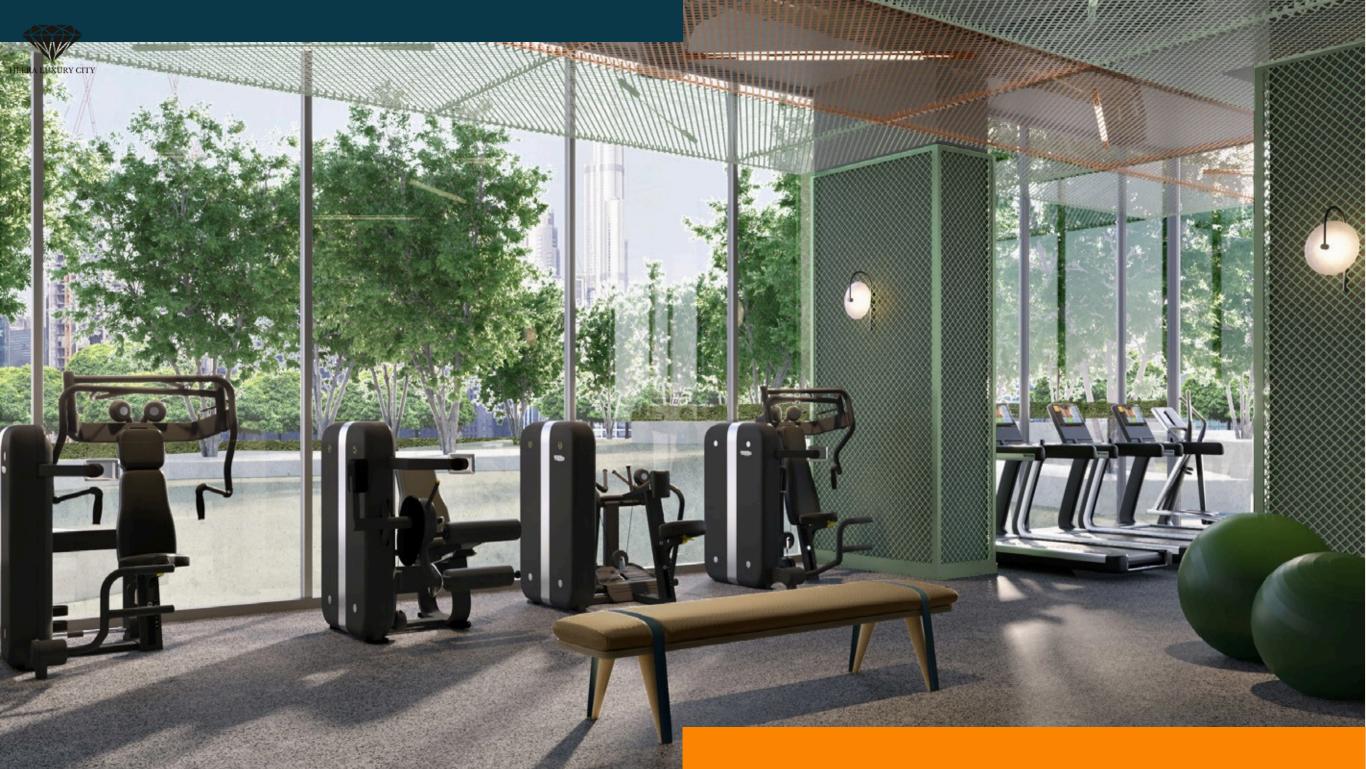

#### SOCIAL, ACTIVE, UPBEAT

#### LEISURE / TOWER

#### 

- - Width: 6m •
  - Length: 32m •
  - Depth: 1.4m
- Leisure Pool
  - Width: 7.5m
  - Length: 32m
  - Depth: 1.4m
- Wet deck available at both pools
- Outdoor lounge/yoga deck
- Landscaped areas
- Only accessible by tenants

#### COMMUNITY RECREATION

- 3 Leisure lawn areas
- 3 on 3 basketball court half court
- 3 Tier podium seating with greenery
- ∇ Tennis court (1)
- Padel courts (2)
- Kids play area
- Skate park
- Running/walking track
- $_{\rm \emph{Q}}$  A dry fountain splash pad