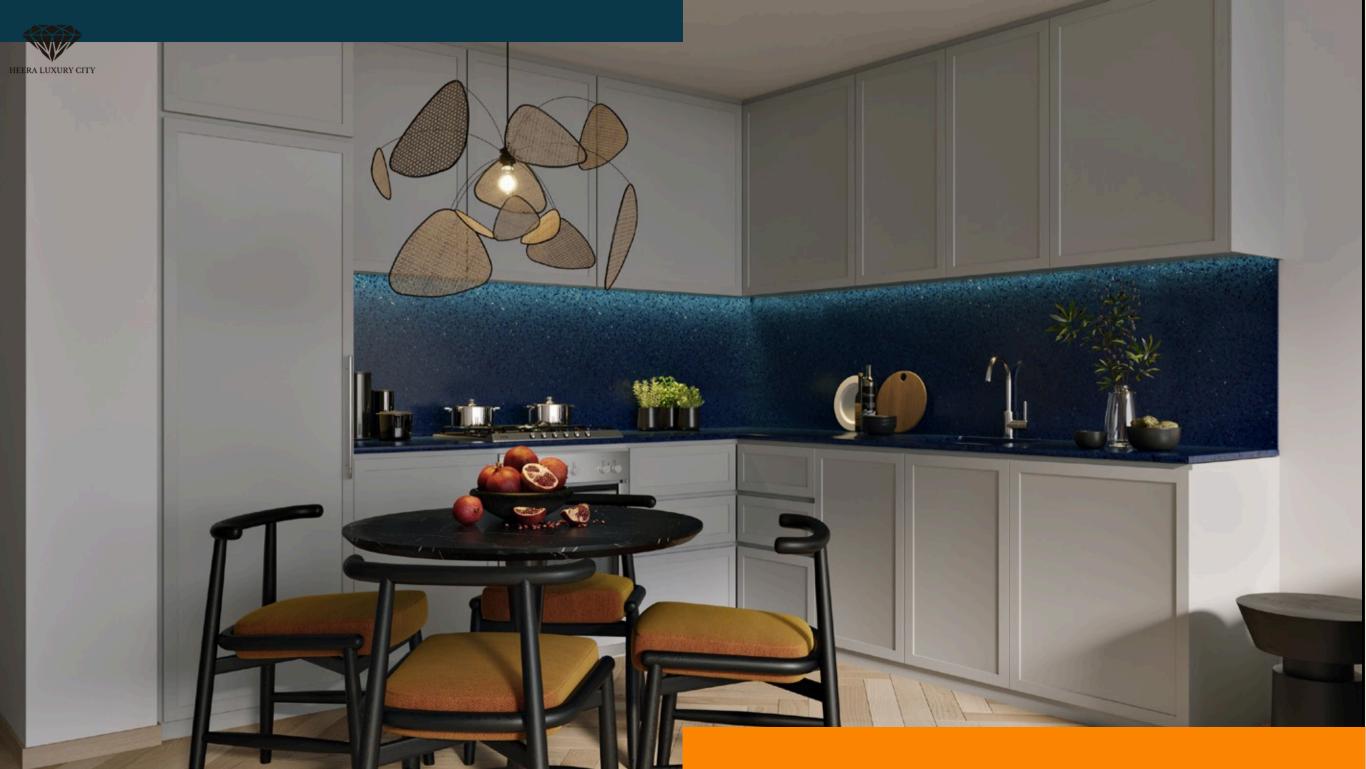

#### TOWER / UNITS

- ♥ Total floors: 10♥ Unit breakdown
  - Studio: 222One Bed: 491
  - Two Bed: 136
- Q Layouts available per unit
  - Studio: 3 unit types
  - One Bed: 8 unit types
  - Two Bed: 5 unit types
- Available views:
  - Skyline view
  - Canal view
  - Partial Burj Khalifa view
  - Burj Khalifa view
- Q Height of ceiling Lobby area: 8-9m
- W Height of ceiling Units: 3m Height of
- windows Units: 3m Number of
- elevators: 8 Lobby area: Yes Drop off
- area: Yes Kitchen fittings/specs:
- 0
- Fridge/ Freezer
- Sink
- Gas or electrical oven: gas
- Space for dishwasher: provision for 2BD
- Space for Washing Machine/Dryer: provision for all units

- ♥ Finishing materials
  - Kitchen: quartz countertops/laminate on kitchen shutters
  - Bathrooms
  - Finishings: porcelain tiles walls and floors / paint walls
  - Tub and/or shower: showers
- Parking space per unit: 1
- Number of parking floors: one basement, ground floor, podium one and podium two
- $\ensuremath{\wp}$  Charging hubs for electric vehicles in parking: Yes
- Q Access to 50th viewing deck: Yes
  - Accessible by elevator: Yes
  - Greenery (pots): Yes
- - 24-hour security and reception
  - Co-working space
  - Lounge area
- District Cooling: Yes