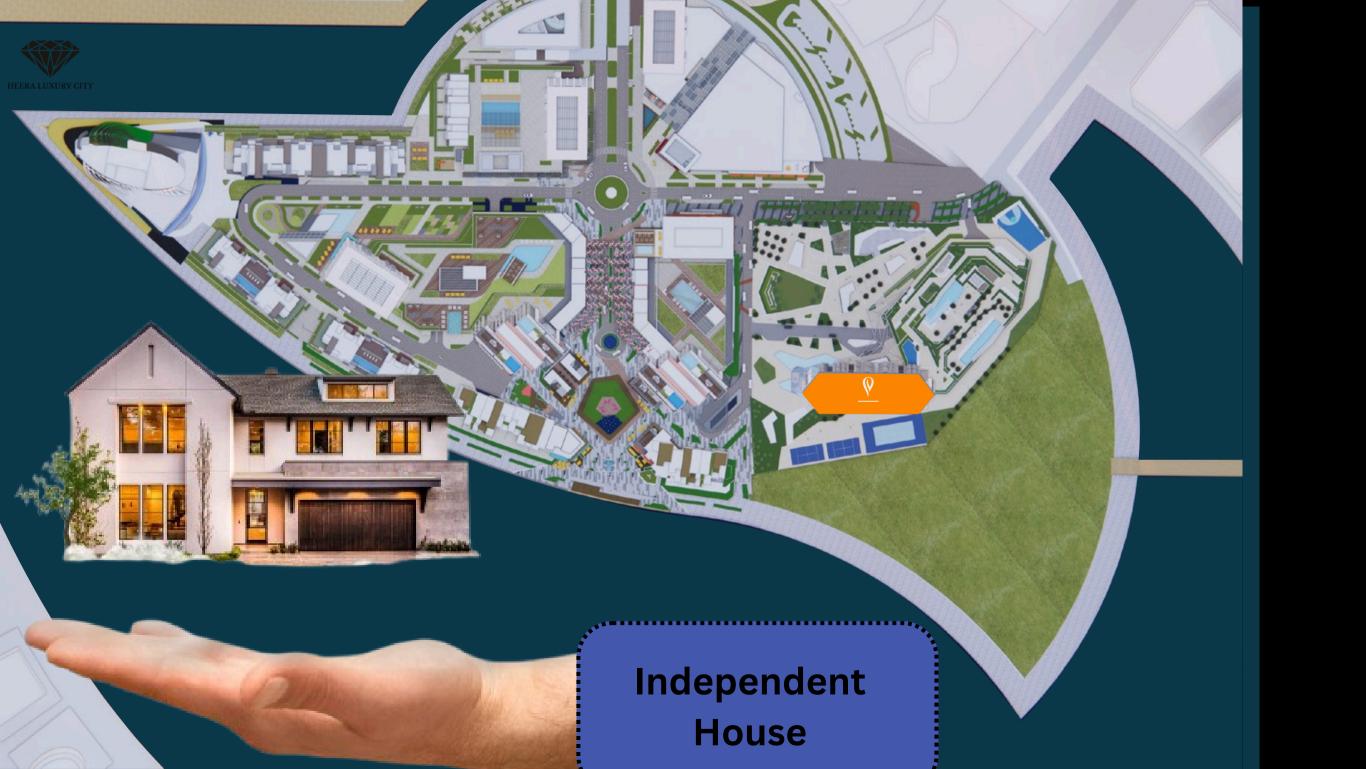

#### ARCHITECTURE

**KEY HIGHLIGHTS:** 

State-of-the-art City Center Mall

Modern 1, 2 & 3 BHK Apartments

5 Towers on 7 Acres

Designed for Over 200 Families

Prime Location in Shaikpet, Tolichowki

Diverse mix of high-rise towers, luxurious villas, and dedicated commercial and industrial zones.

Tailored residential options to suit every lifestyle.

| UNITS       | AREA RANGE                |
|-------------|---------------------------|
| Studio      | 410 - 436 ft²             |
| One Bedroom | 644 - 823 ft <sup>2</sup> |
| Two Bedroom | 931 - 1,061 ft²           |